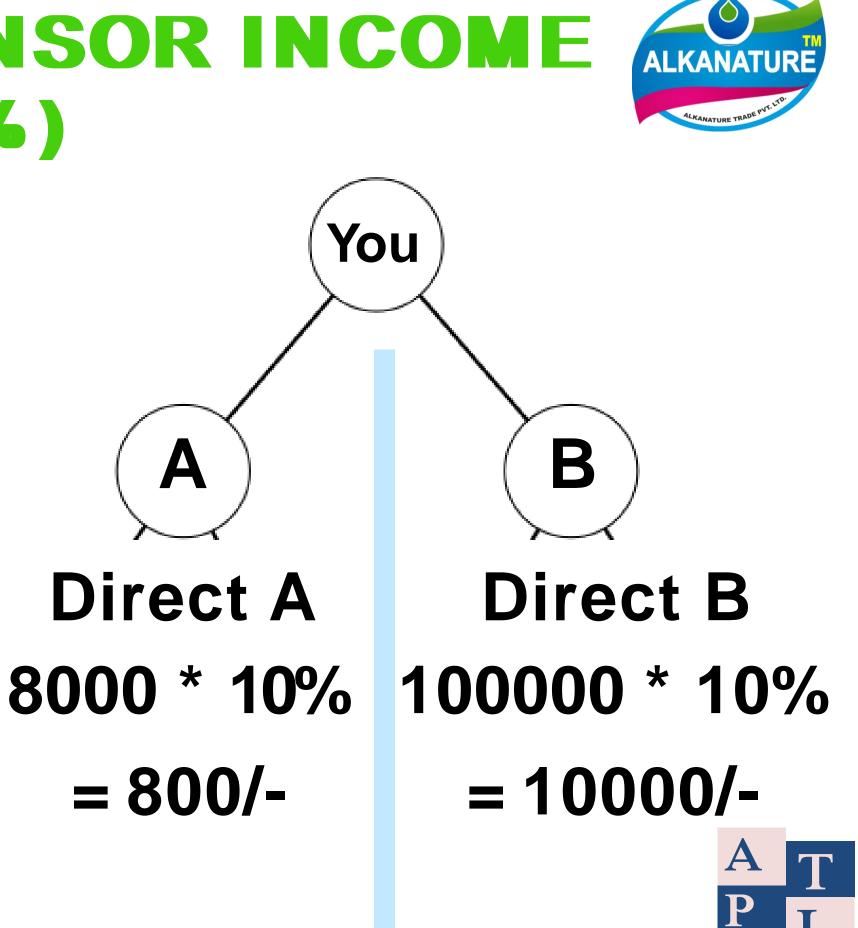

## (1) FIRST PURCHASE BONUS

When you Purchase on your ID for Activation (First purchase) you will get 10% of B.V. on Economic Products and 3% of B.V. on Premium Products on first self purchase.

(2) DIRECT SPONSOR INCOME (10%)

When you sponsor any person You will get 10% of First **Purchase B.V. of Your Direct Sponsors. Unlimited Depth.** 