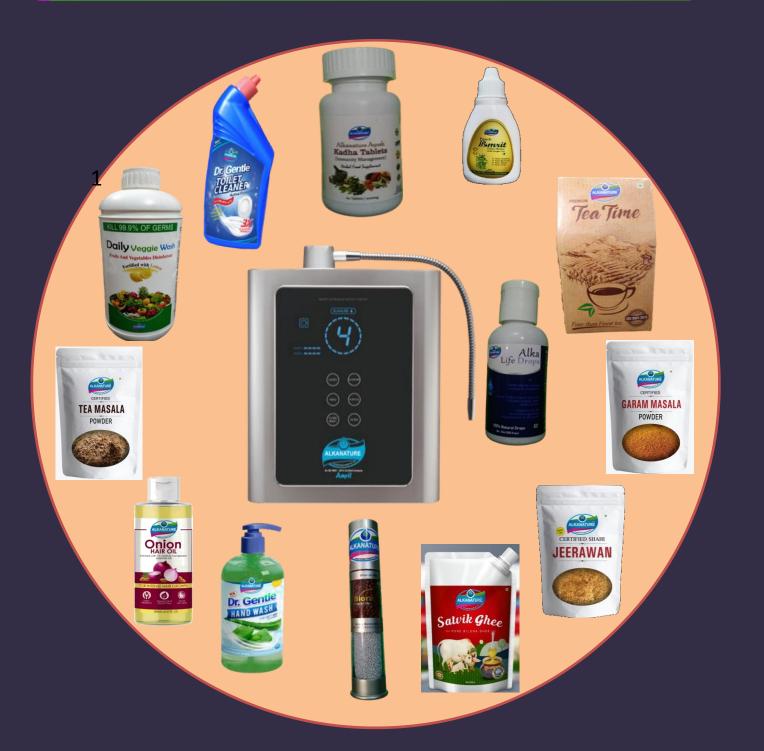

# **Products**

### Many More Products Are **Coming Every Month**

ALKALINE PRODUCTS ALKANATURE Alkaline water is perfect for drinking and healthy cooking. This hydrogen-rich water works to restore your body to a more alkaline state, which is optimal for good health.

## FMCG & PERSONAL CARE

We Offer Wide Range of Products For Everyone in FMCG & Personal care.

## HEALTH & HOME CARE

Health is real wealth, If you are looking for good health products, it ends here .Also get complete home care products with ALKANATURE Many more to come.....