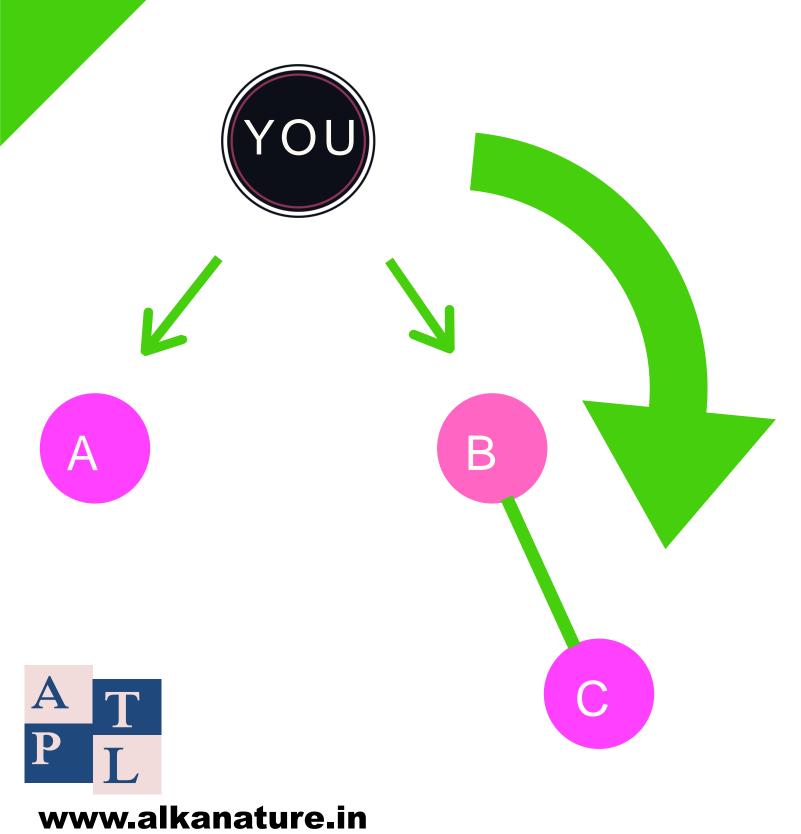

## (4) INFINITY BONUS (10%)

- e.g. YOU HAVE DIRECTLY
- SPONSORED Mr. A, B & Mr. C
- Mr. A Matching Income = Rs. 2,00,000
- Mr. B Matching Income = Rs. 2,50,000
- Mr. C Matching Income = Rs. 1, 50, 000
  - Then Your Income = Rs. 6,00,000 x
    - 10% = Rs. 60,000/-
    - No Capping on this income