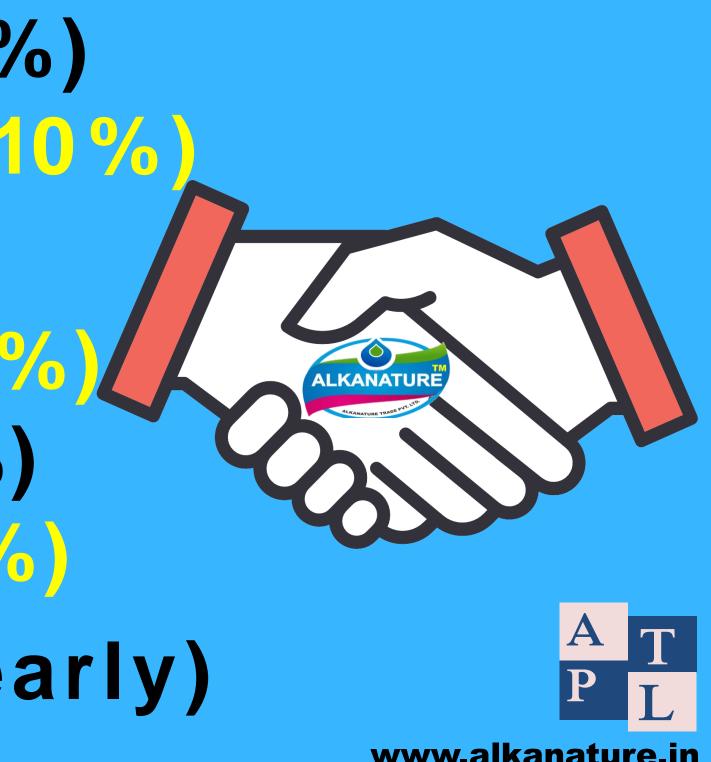

## GENERATION INCOME (Monthly)

(1) Retail Bonus (Upto 35%) (2) Self Purchase Bonus (10%) (3) Star Bonus (30%) (4) Leadership Bonus (10%) (5) Super Star Bonus(15%) (6) Mentoring Bonus (10%) (7) Explore The World (Yearly)