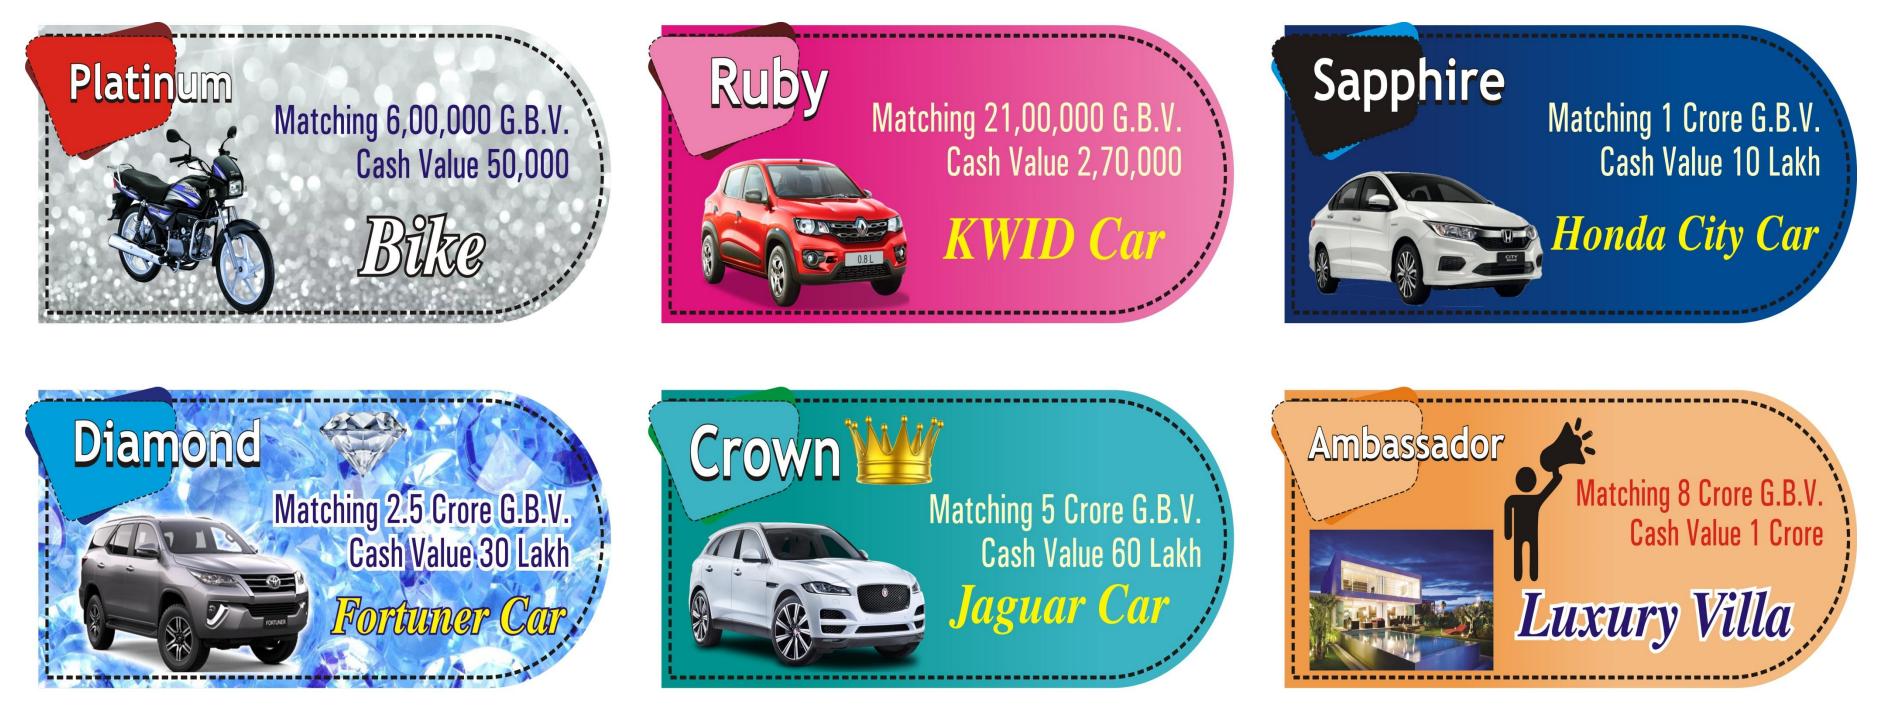

## (6) RANKS & REWARDS No Conditions, No Time Limit, Next to Next

Matching 1,10,000 G.B.V. Cash Value 10,000 45 45 Mobile

\* Reward from S.No. 2 to 12 will be honoured with Life Partner.

\* Reward from S.No. 2 to 12 will be honoured with Life Partner.