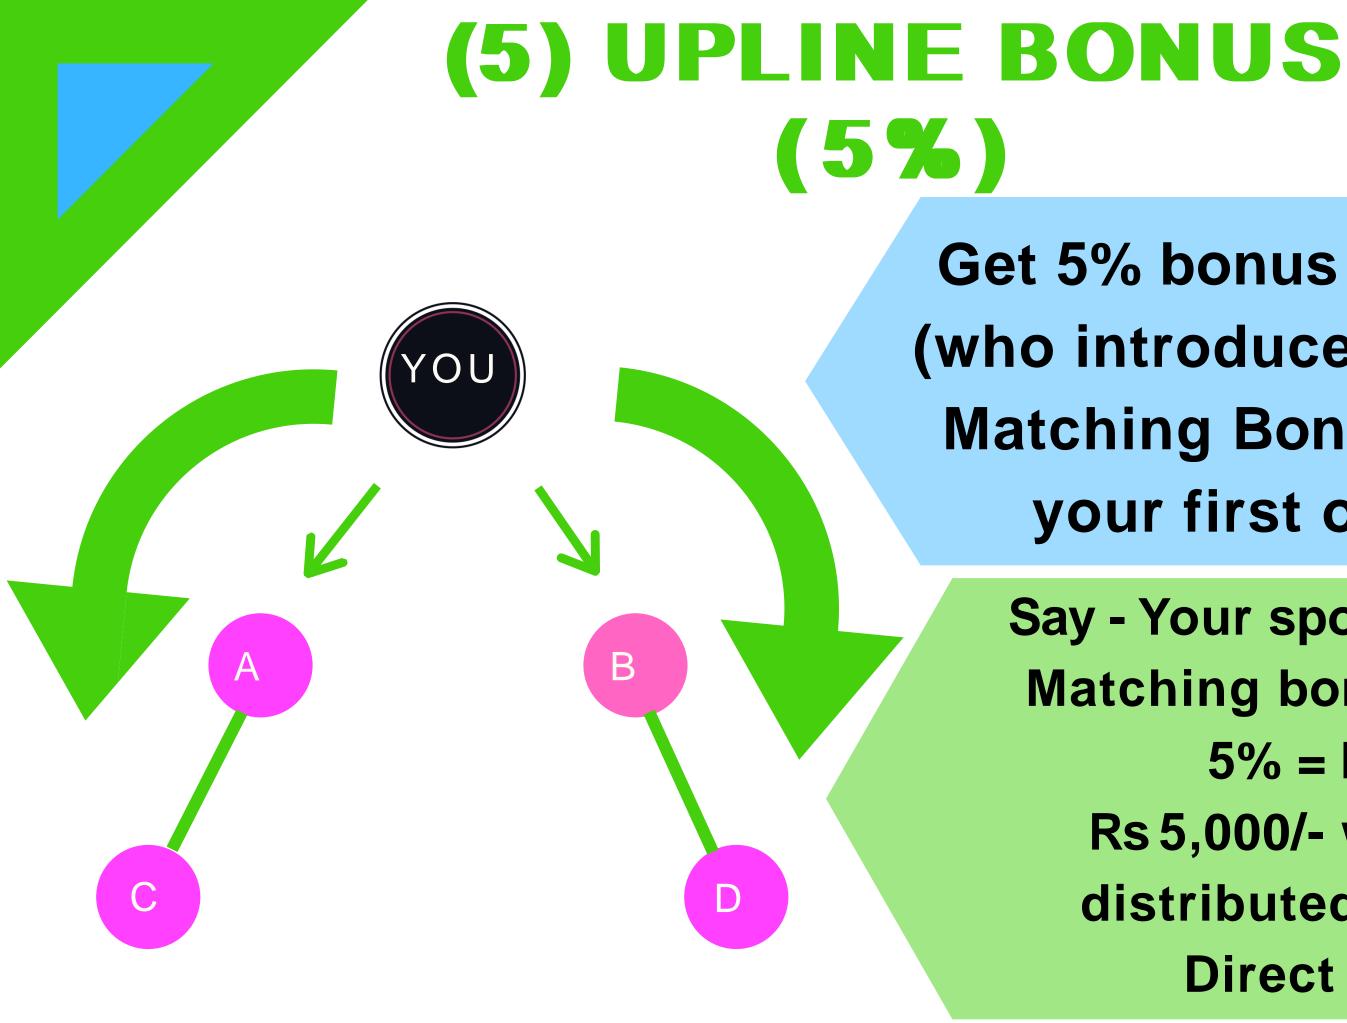

## **Get 5% bonus of Your sponsor's** (who introduced you) First order Matching Bonus. Until you get your first order amount.

- Say Your sponsor's first order Matching bonus Rs 1,00,000/-
  - 5% = Rs 5,000/-
  - Rs 5,000/- will be Equally
  - distributed among his all
    - **Direct Sponsors.**