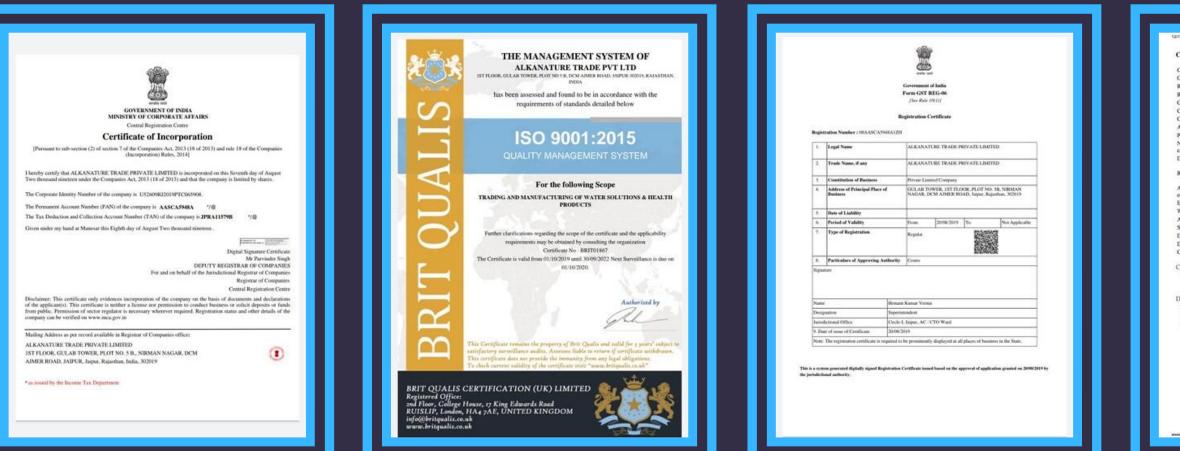

### KANATURE TRADE PVT. LTD.

- Company Name ALKANATURE TRADE PVT. LTD.
- In Direct selling from AUG 2019.
- Registered Office at Bhilwara, Rajasthan.
- Registered from R.O.C. Jaipur.
- ISO, FSSAI, Certified.
- Operating in 18 States of India.
- Export quality products.

## CERTIFICATIONS

| a117020109                                                                         |                                                                                                         |
|------------------------------------------------------------------------------------|---------------------------------------------------------------------------------------------------------|
|                                                                                    | Corporty Notice Data                                                                                    |
| Company Master Data                                                                |                                                                                                         |
| CIN U                                                                              | \$2609832019PTC065908                                                                                   |
| Company Name A                                                                     | LKANATURE TRADE PRIVATE LIMITED                                                                         |
|                                                                                    | loC-laipar                                                                                              |
|                                                                                    | 65908                                                                                                   |
|                                                                                    | ompany limited by Shares                                                                                |
|                                                                                    | fon-govt company                                                                                        |
|                                                                                    | tivale                                                                                                  |
|                                                                                    | 00000                                                                                                   |
|                                                                                    | 00000                                                                                                   |
| Number of Members(Applicable in case of or company without Share Capital)          |                                                                                                         |
|                                                                                    | 7/08/2019                                                                                               |
| Registered Address N                                                               | ECOND FLOOR, PANCHRAIN APPARTMENT,<br>EAR WATER WORKS, PANSAL CHORAYA,<br>HILWARA Bhilwara RJ 311001 IN |
| Address other than R/o where all or any books of account and papers are maintained |                                                                                                         |
|                                                                                    | hubbyatra 1981 (ii gmail.com                                                                            |
|                                                                                    | Inlisted                                                                                                |
| ACTIVE compliance                                                                  | 04965559                                                                                                |
| Suspended at stock exchange -                                                      | 8                                                                                                       |
| Date of last AGM                                                                   |                                                                                                         |
| Date of Balance Sheet -                                                            |                                                                                                         |
| Company Status(for efiling) A                                                      | letive .                                                                                                |
| Charges                                                                            |                                                                                                         |
| Assets under charge Charge Amount                                                  | Date of Creation Date of Modification Status                                                            |
| No Charges Ex                                                                      | ists for Company/LLP                                                                                    |
| Directors/Signatory Details                                                        |                                                                                                         |
| DIN/PAN Name                                                                       | Begin date End date Surrendered DIN                                                                     |
| 00809824 AMIT SHARMA                                                               | 07.05/2019 -                                                                                            |
| 08531685 SANDEEP KUMAR DUGGAR                                                      | 07/08/2019 -                                                                                            |